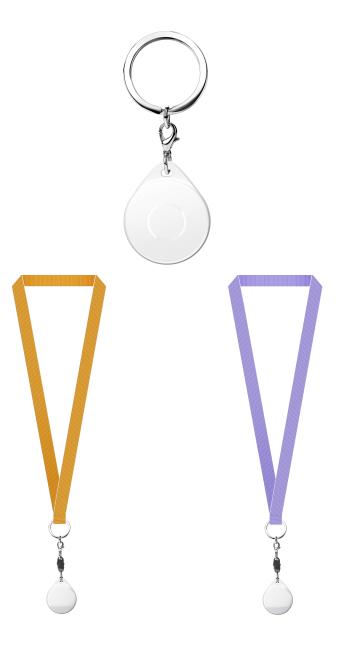

# Main Specifications

| Dimensions                    | Chipset                                               |
|-------------------------------|-------------------------------------------------------|
| 48.9mm x 41.7mm x 12mm        | Nordic nRF52810                                       |
| Built-in Sensor               | Battery                                               |
| RFID                          | CR2032 220mAh                                         |
| Accelerometer sensor          | Replaceable coin cell battery                         |
| Advertising Range             | Wearing Styles                                        |
| Up to 150m                    | Wrist wear   Keychain                                 |
| (Open area without obstacles) | Neck chain   Hanging*<br>*Various rings are available |
| Material                      | Color                                                 |
| ABS + PC & TPU                | White                                                 |
|                               |                                                       |