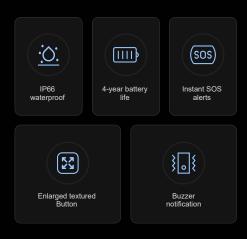

## **Key selling points**

B2, a smart bluetooth badge with SOS button and high-capacity battery, in the form of a holder so that you can combine the ID card and BLE communication in all-in-one fit.

Additionally, remote reminder and alerts response can also be acheived to interact with the varied LED notification and buzzer mechanism, thus realizing the Geo-fence alerts and restriction entrance alerts.