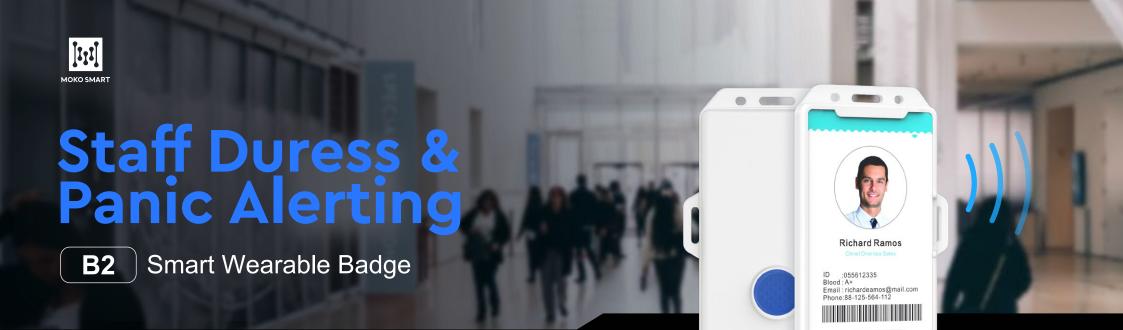

B2, a smart bluetooth badge with SOS button and high-capacity battery, in the form of a holder so that you can combine the ID card and BLE communication in all-in-one fit.

Additionally, remote reminder and alerts response can also be acheived to interact with the varied LED notification and buzzer mechanism, thus realizing the Geo-fence alerts and restriction entrance alerts.