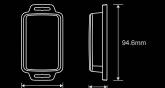

## **General specs**

| Connectivity:          | BLE 5.0                       |
|------------------------|-------------------------------|
| Dimensions:            | 94.6*51.7*22.8mm              |
| Color:                 | Black                         |
| Material:              | PC + ASA                      |
| Weight:                | 30g                           |
| IP rating:             | IP67                          |
| Sensor:                | Accelerometer sensor          |
|                        | Hall effect sensor (Optional) |
| Battery capacity:      | 2600mAh   Replaceable battery |
| Battery lifespan       | 8+ years*                     |
| Operating temperature: | -30°C to 80°C                 |
|                        |                               |