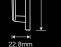

## **General specs**

| Connectivity:          | BLE 5.0                       |
|------------------------|-------------------------------|
| Dimensions:            | 94.6*51.7*22.8mm              |
| Color:                 | Black                         |
| Material:              | PC + ASA                      |
| Weight:                | 30g                           |
| IP rating:             | IP67                          |
| Sensor:                | Accelerometer sensor          |
|                        | Hall effect sensor (Optional) |
| Battery capacity:      | 2600mAh   Replaceable battery |
| Battery lifespan       | 8+ years*                     |
| Operating temperature: | -30°C to 80°C                 |
|                        |                               |