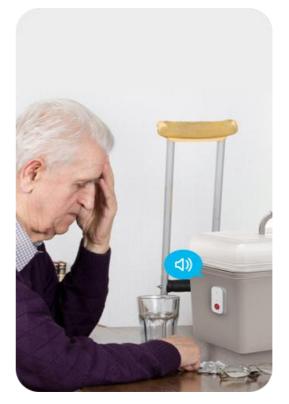

#### **Treatment compliance**

Deployed in the medical kit to follow at-home patients' treatment plans and enabling remote traceability of patients' adherence. Jut press for compliance and in return remind patients localize elements of treatment via auditive notifications.