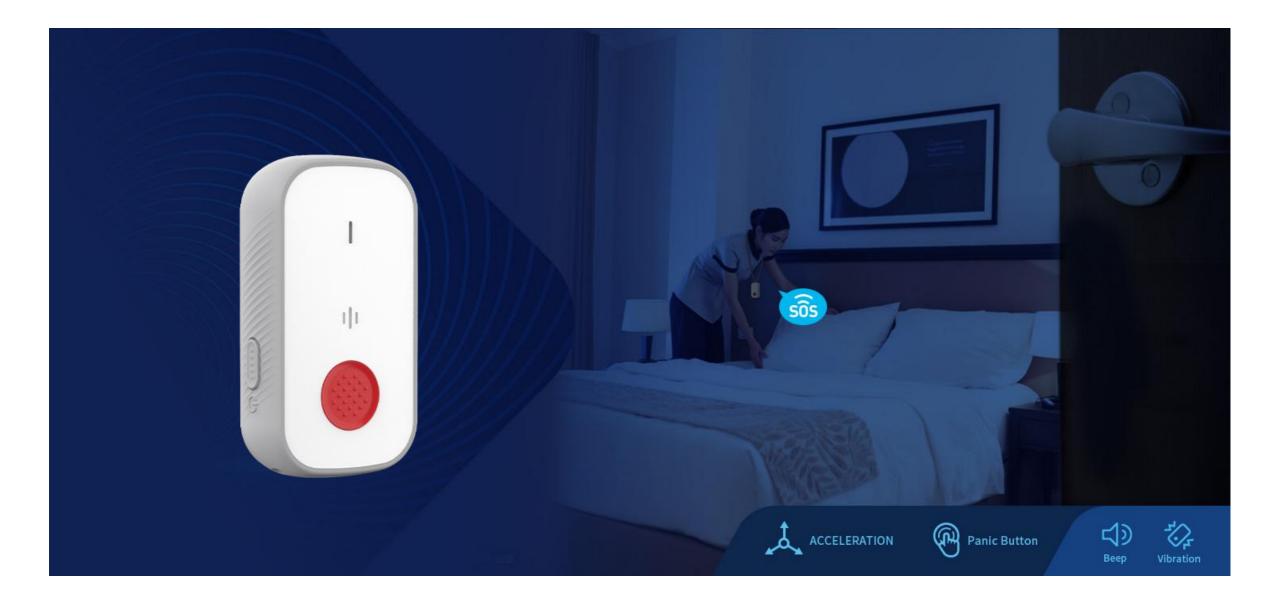

# **B1 Panic Button**

Quick, simple and individual !

The B1 Panic Button are discreet devices that give the user ability to send SOS advertisement alert to gateway node or center control by simply pressing the SOS button via BLE technology, which can be widely used especially for anti-aggression alarms in hotel, hospital or school.

#### **Smart Hotel**

Offer discreet alarm mode to bring help without escalating the gravity of a nervous situation and without rely on smart phone. Pre-defined press mode to allocate room cleaning, service request or emergency call, to expand different application scenarios.