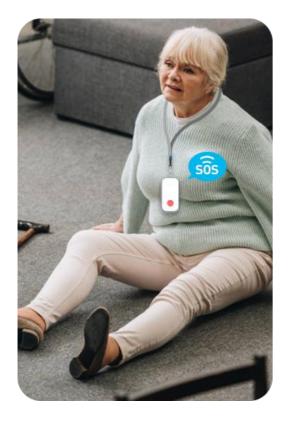

## Abnormal static alarm

Alarm when elder or lone workers stay static for a long time, to avoid delays in rescue.

#### **Smart Home care**

Guarantee easy access to SOS button and obvious response for elderly person or patients at home. Or stick in the wall to press for notify gas leakage, fire alarm or smart lighting and etc.