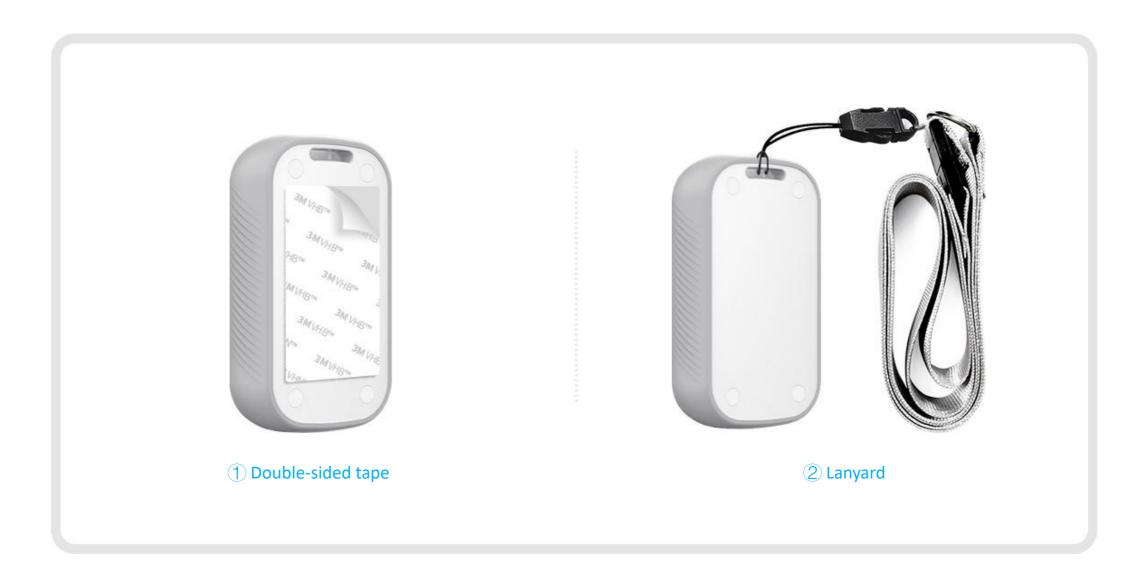

## Yersatile installation

Compatible with Lanyard or double sided tape, to adjust and expand different application scenarios.

# **Multiple Installation Styles**

## **Installation Styles**

Sticker | Lanyard

**Color** White