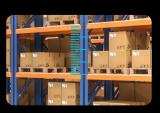

| 25g                                   |
| IP rating:             | IP67                                  |
| Battery capacity:      | 600mAh   Replaceable                  |
| Battery lifespan:      | 3 years - Short range mode(<1.2m)     |
|                        | 2 years - Long range mode(1.2m-3m)    |
| Operating temperature: | -20°C to 60°C                         |
| Transmission range:    | 150m (in open area without obstacles) |
| Installation:          | 3M sticker                            |
| Certification:         | FCC   CE   RoHS   REACH   Bluetooth   |
|                        |                                       |

#### **Application scenarios**



#### **Office/Supermarket**

 Trash bin fill level detection Paper and towel dispenser fill level detection



#### Warehouse

 Stock count · Inventory level monitoring

#### **TOF Sensor Specs**

| Max. distance:      | 3000mm                          |
|---------------------|---------------------------------|
| Min. distance:      | 40mm                            |
| Ranging error①:     | ±10mm in short range (<0.1m)    |
|                     | ±5% in medium range (0.1m-1.2m) |
|                     | ±1% in long range (1.2m-3m)     |
| Field-of-view(FOV): | 27°                             |





Toilet

· Occupancy detection · Soap dispenser fill level detection