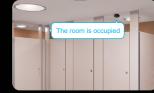

### Time-of-flight Ranging Beacon

TOF ranging sensor, a Bluetooth Beacon that utilizes Time-of-flight technology to achieve distance measurement. It is based on BLE 4.2 and designed to be compact and IP67 waterproof, making it suitable for real-time usage monitoring by attaching it to soap dispensers, tissue boxes, or trash cans. It can also be deployed in restrooms for real-time occupancy monitoring, reducing regular maintenance costs.

Toilet

· Occupancy detection · Soap dispenser fill level detection