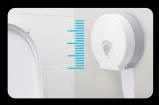

### Time-of-flight Ranging Beacon

TOF ranging sensor, a Bluetooth Beacon that utilizes Time-of-flight technology to achieve distance measurement. It is based on BLE 4.2 and designed to be compact and IP67 waterproof, making it suitable for real-time usage monitoring by attaching it to soap dispensers, tissue boxes, or trash cans. It can also be deployed in restrooms for real-time occupancy monitoring, reducing regular maintenance costs.

#### **Office/Supermarket**

 Trash bin fill level detection Paper and towel dispenser fill level detection

Toilet

· Occupancy detection · Soap dispenser fill level detection