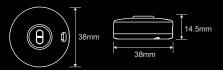

#### **General specs**

| Connectivity:          | BLE 4.2                               |
|------------------------|---------------------------------------|
| Dimensions:            | Φ38.0*14.5mm                          |
| Color:                 | Black                                 |
| Material:              | PC                                    |
| Weight:                | 25g                                   |
| IP rating:             | IP67                                  |
| Battery capacity:      | 600mAh   Replaceable                  |
| Battery lifespan:      | 3 years - Short range mode(<1.2m)     |
|                        | 2 years - Long range mode(1.2m-3m)    |
| Operating temperature: | -20°C to 60°C                         |
| Transmission range:    | 150m (in open area without obstacles) |
| Installation:          | 3M sticker                            |
| Certification:         | FCC   CE   RoHS   REACH   Bluetooth   |
|                        |                                       |