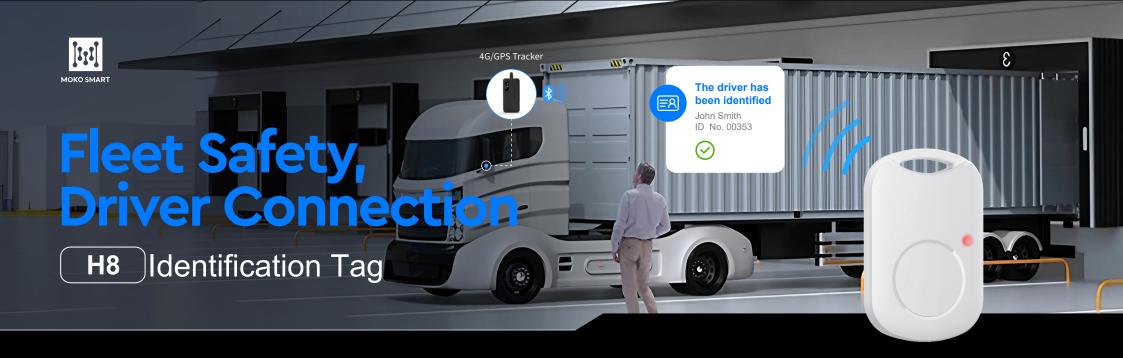

Introducing our state-of-the-art BLE Driver Identification Tag H8, designed meticulously to revolutionize driver identification and safety measures. This innovative device seamlessly combines cutting-edge technology with user-friendly features to offer an unparalleled experience in fleet management and staff security.

## **Application scenarios**

**Driver Identification** 

**Driver Safety**