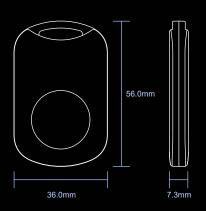

## **General specs**

| Connectivity:                          | BLE 5.0                               |
|----------------------------------------|---------------------------------------|
| Dimensions:                            | 36.0*56.0*7.3 mm                      |
| Color:                                 | White                                 |
| LED:                                   | Red                                   |
| Material:                              | ABS                                   |
| Waterproof:                            | IPX5                                  |
| Sensor:                                | Accelerometer   buzzer (optional)     |
| Battery capacity:                      | 220mAh   replaceable battery          |
| Battery lifespan:                      | 1 year in default settings            |
| Operating temperature: -20 °C to 60 °C |                                       |
| Transmission range:                    | 150m (in open area without obstacles) |
| Installation:                          | Lanyard                               |
| Certification:                         | FCC   CE   RoHS   REACH               |